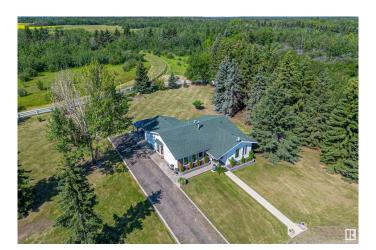

### \$899,999

4 Bedroom, 3.00 Bathroom, 1,557 sqft Rural on 20.00 Acres

None, Rural Strathcona County, AB

Discover this beautifully updated 1,500 sq ft home on 20 acres, just minutes from Ardrossan. Featuring 4 bedrooms and 3 bathrooms, the fully finished basement includes a salon roomâ€"easily convertible into a fifth bedroom. Recent upgrades encompass newer shingles, all-new copper wiring, updated plumbing, and fresh paint throughout. Equestrian enthusiasts will appreciate the fenced pasture, expansive track, and numerous trails, making it ideal for horses. A quadruple detached garage/shop offers ample space for vehicles and projects. This move-in-ready acreage combines modern comforts with serene country living.

## **Essential Information**

MLS® # E4448425 Price \$899,999

Bedrooms 4

Bathrooms 3.00

Full Baths 3

Square Footage 1,557

Acres 20.00

Year Built 1977