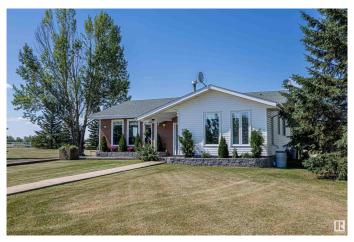

### \$899,999

4 Bedroom, 3.00 Bathroom, 1,557 sqft Rural on 20.00 Acres

None, Rural Strathcona County, AB

Discover this beautifully updated 1,500 sq ft home on 20 acres, just minutes from Ardrossan. Featuring 4 bedrooms and 3 bathrooms, the fully finished basement includes a salon roomâ€"easily convertible into a fifth bedroom. Recent upgrades encompass newer shingles, all-new copper wiring, updated plumbing, and fresh paint throughout. Equestrian enthusiasts will appreciate the fenced pasture, expansive track, and numerous trails, making it ideal for horses. A quadruple detached garage/shop offers ample space for vehicles and projects. This move-in-ready acreage combines modern comforts with serene country living.

#### **Exterior**

Exterior Wood

Exterior Features Backs Onto Park/Trees, Fenced, Landscaped, Private Setting, Schools,

See Remarks

Construction Wood

Foundation Concrete Perimeter