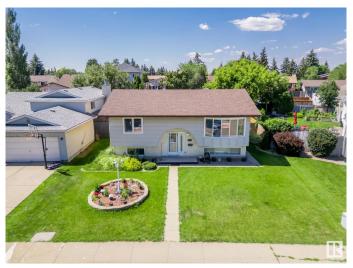

# \$464,900 - 1820 47 Street, Edmonton

MLS® #E4448364

### \$464.900

4 Bedroom, 3.00 Bathroom, 1,042 sqft Single Family on 0.00 Acres

Pollard Meadows, Edmonton, AB

1820-47 street - proud of ownership!6200 SF LOT. Upgraded and well maintained bi-level home with 4 bright and spacious bedrooms, 3 full bathrooms, 2 large sunny living rooms! New kitchen with plenty of cabinet space, new counter tops and faucet, garburator, amazing sun room, fully finished basement, new paint, new flooring, new rod iron railing, huge backyard with plenty of space for kids and your garden plus SHOP with 220 V electrical, insulated and heated! Double detached garage oversized and also insulated for your convenience. Located 2 min away from k-9 school, shopping, all services and transportation with express bus to downtown. Quiet family oriented community with only local traffic this home has it all for comfortable living in Pollard Meadows!