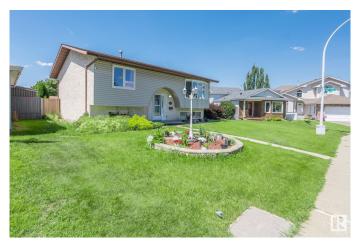

# \$464,900 - 1820 47 Street, Edmonton

MLS® #E4448364

### \$464.900

4 Bedroom, 3.00 Bathroom, 1,042 sqft Single Family on 0.00 Acres

Pollard Meadows, Edmonton, AB

1820-47 street - proud of ownership!6200 SF LOT. Upgraded and well maintained bi-level home with 4 bright and spacious bedrooms, 3 full bathrooms, 2 large sunny living rooms! New kitchen with plenty of cabinet space, new counter tops and faucet, garburator, amazing sun room, fully finished basement, new paint, new flooring, new rod iron railing, huge backyard with plenty of space for kids and your garden plus SHOP with 220 V electrical, insulated and heated! Double detached garage oversized and also insulated for your convenience. Located 2 min away from k-9 school, shopping, all services and transportation with express bus to downtown. Quiet family oriented community with only local traffic this home has it all for comfortable living in Pollard Meadows!