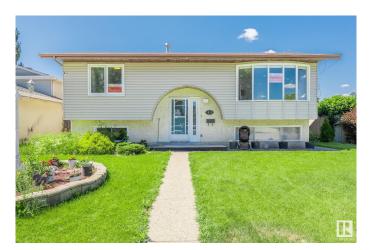

# \$464,900 - 1820 47 Street, Edmonton

MLS® #E4448364

### \$464.900

4 Bedroom, 3.00 Bathroom, 1,042 sqft Single Family on 0.00 Acres

Pollard Meadows, Edmonton, AB

1820-47 street - proud of ownership!6200 SF LOT. Upgraded and well maintained bi-level home with 4 bright and spacious bedrooms, 3 full bathrooms, 2 large sunny living rooms! New kitchen with plenty of cabinet space, new counter tops and faucet, garburator, amazing sun room, fully finished basement, new paint, new flooring, new rod iron railing, huge backyard with plenty of space for kids and your garden plus SHOP with 220 V electrical, insulated and heated! Double detached garage oversized and also insulated for your convenience. Located 2 min away from k-9 school, shopping, all services and transportation with express bus to downtown. Quiet family oriented community with only local traffic this home has it all for comfortable living in Pollard Meadows!