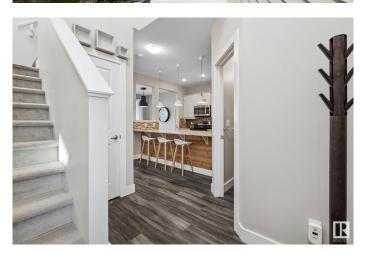

## \$449,900

2 Bedroom, 2.50 Bathroom, 1,599 sqft Single Family on 0.00 Acres

Trumpeter Area, Edmonton, AB

Located in the beautiful community of Trumpeter, this bright and modern half duplex offers just under 1,600 square feet of comfortable living space. It features two spacious bedrooms, each with its own ensuite, and a total of two and a half bathrooms, making it perfect for small families, roommates, or guests. The upper level also includes a generously sized family room, ideal for a home office, media room, or play area. Enjoy central air conditioning, abundant natural light, and a functional open-concept layout. Nestled near scenic walking trails and with quick access to both Anthony Henday and Yellowhead, this home offers the perfect combination of comfort, style, and convenience.

## Interior

Interior Features ensuite bathroom

Appliances Air Conditioning-Central, Dishwasher-Built-In, Dryer, Garage Control,

Microwave Hood Fan, Refrigerator, Stove-Electric, Washer, Window

Coverings, See Remarks