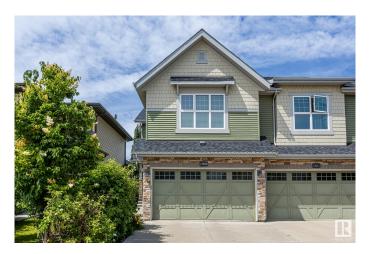

## \$449,900

2 Bedroom, 2.50 Bathroom, 1,599 sqft Single Family on 0.00 Acres

Trumpeter Area, Edmonton, AB

Located in the beautiful community of Trumpeter, this bright and modern half duplex offers just under 1,600 square feet of comfortable living space. It features two spacious bedrooms, each with its own ensuite, and a total of two and a half bathrooms, making it perfect for small families, roommates, or guests. The upper level also includes a generously sized family room, ideal for a home office, media room, or play area. Enjoy central air conditioning, abundant natural light, and a functional open-concept layout. Nestled near scenic walking trails and with quick access to both Anthony Henday and Yellowhead, this home offers the perfect combination of comfort, style, and convenience.

Year Built 2015

Type Single Family

Sub-Type Half Duplex

Style 2 Storey

Status Active

## **Exterior**

Exterior Wood, Stone, Vinyl

Exterior Features Fenced, Golf Nearby, Landscaped

Roof Asphalt Shingles
Construction Wood, Stone, Vinyl
Foundation Concrete Perimeter