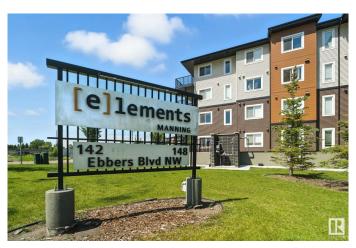

# \$225,000 - 427 148 Ebbers Boulevard, Edmonton

MLS® #E4447894

#### \$225,000

2 Bedroom, 2.00 Bathroom, 689 sqft Condo / Townhouse on 0.00 Acres

Ebbers, Edmonton, AB

Top-Floor 2 Bed, 2 Bath Condo in Elements at Manning! Step into stylish, low-maintenance living with this condo perfect for first-time buyers or investors. Located on the top floor, this unit features a bright layout, a modern kitchen spacious living room to relax, that opens to a private, covered balcony with peaceful views of green space and walking trails. The primary bedroom includes a walk-through closet and full ensuite, while the second bedroom works great as a guest room or home office. Extras like in-suite laundry, titled parking. Situated in a thriving community near Clareview Rec Centre, Manning Town Centre, LRT, parks, trails.

## **Community Information**

Address 427 148 Ebbers Boulevard

AB

Area Edmonton

Subdivision Ebbers

City Edmonton

County ALBERTA

Postal Code T5Y 4A4