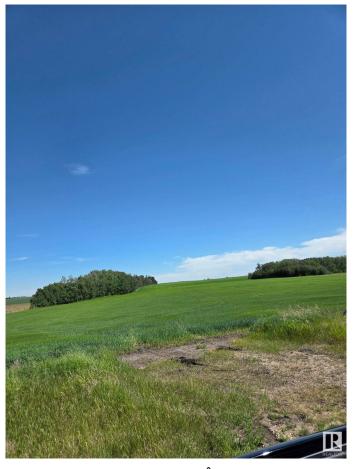

#### \$749,900

0 Bedroom, 0.00 Bathroom, Rural on 130.85 Acres

None, Rural Leduc County, AB

Lots of possibilities for this 130.85 acre piece in the County of Leduc. Approximately 70 acres are in crop and the balance is bush and pasture with a large dugout. Several great building sites. The land is partially fenced. Close to Leduc and Millet.