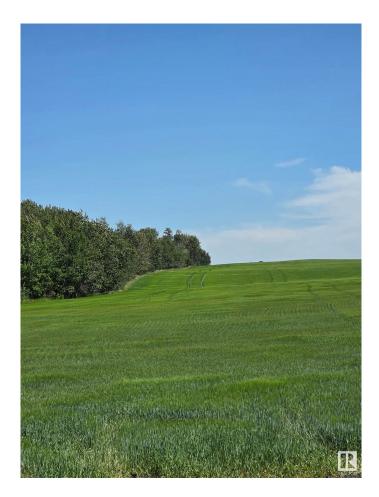

#### \$749,900

0 Bedroom, 0.00 Bathroom, Rural on 130.85 Acres

None, Rural Leduc County, AB

Lots of possibilities for this 130.85 acre piece in the County of Leduc. Approximately 70 acres are in crop and the balance is bush and pasture with a large dugout. Several great building sites. The land is partially fenced. Close to Leduc and Millet.