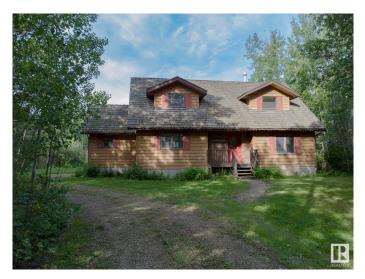

#### \$549,900

5 Bedroom, 1.50 Bathroom, 2,188 sqft Rural on 3.01 Acres

Half Moon Estates (Strathcona), Rural Strathcona County, AB

MOTIVATED SELLERS Offering This Unique 1 1/2 Storey Treasure Featuring 5 Bedrooms, 2 Bathrooms in Half Moon Estates! With over 2100 sq ft of Development, This Single Owner Home is in Original Condition! Perfect For a Partial or Complete Renovation. SOLIDLY BUILT in 1978 With European Wood Windows and Painted Ceilings Throughout! Spacious Rooms all Across The Main Floor- Huge Rear Mudroom With 2 Pc. Bathroom-Expansive Kitchen With Pantry and Loads of Storage. Plenty of Room To Entertain in Both The Family and Living Room Areas. Upstairs Living Space is Complemented by 2 Ample Sized Bedrooms and a Spacious Primary- All sharing a 4 pc Bathroom. The Partially Finished Basement Has Tons of Storage Areas, 2 Additional Bedrooms, and a Laundry Space With a Roughed in 3rd Bathroom. Situated of a Triangle Shaped 3 Acre Lot With No one Behind - Loads of Room to Build a Large Garage or Workshop. Upgraded Sewer and Municipal Tie-in Done in 2018. A Great Opportunity is Knocking...Answer The Door!! Well Worth a Look!

#### Exterior

| Exterior          | Wood                             |
|-------------------|----------------------------------|
| Exterior Features | Backs Onto Park/Trees, Treed Lot |
| Construction      | Wood                             |
| Foundation        | Slab                             |