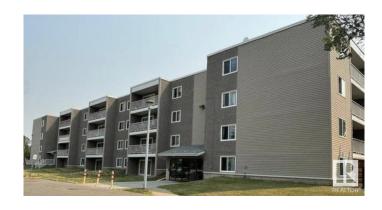

# \$124,800 - 408 18204 93 Avenue, Edmonton

MLS® #E4446844

### \$124,800

1 Bedroom, 1.00 Bathroom, 695 sqft Condo / Townhouse on 0.00 Acres

Belmead, Edmonton, AB

Top floor spacious apartment with amazing view and nice balcony Beautifully & freshly renovated! Brand new high quality flooring, all through the apartment, new baseboards, nicely and newly painted all over the place. Attention investors! Great opportunity! WEM block away/ Walking distance to WEST EDMONTON MALL! The quiet top floor, comes with a parking install. This spacious apartment at the top floor has a rare amazing city view. Tons of natural light, Nice kitchen with pantry, huge living space and a huge primary bedroom. Located near to shopping, public transportation, schools, playgrounds and countless other amenities. Perfect for any investor or first time buyer. Excellent Belmead location! Positive cash flow for investor, or cheaper than rent for first time buyer. 1Bedroom, large closet, full bath, extra privacy door for separating the bedroom& bathroom area.

## **Exterior**

Exterior Wood, Stucco

Exterior Features Golf Nearby, Playground Nearby, Public Transportation, Shopping

Nearby

Roof Tar & amp; Gravel

Construction Wood, Stucco

Foundation Concrete Perimeter