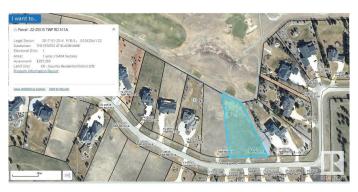

### \$379,000

0 Bedroom, 0.00 Bathroom, Rural on 1.00 Acres

The Estates at Blackhawk, Rural Parkland County, AB

Here is one of the few remaining building parcels in The Estates at Blackhawk. This parcel offers a great golf Course view Backing onto the Tee-Box on #4 and fairway, an ideal site for a large footprint bungalow style home. There are many fine homes in Blackhawk Estates. Just a short walk to the river valley or to the world class Blackhawk Golf Club (Memberships available). From here it is just a 15 minute drive to west Edmonton or about the same to the International Airport or the Leduc/Nisku area.

## **Community Information**

Address 22 25515 Twp Road 511 A

Area Rural Parkland County

Subdivision The Estates at Blackhawk

City Rural Parkland County

County ALBERTA

Province AB

Postal Code T7Y 1A8