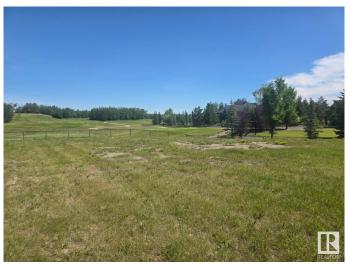

### \$379,000

0 Bedroom, 0.00 Bathroom, Rural on 1.00 Acres

The Estates at Blackhawk, Rural Parkland County, AB

Here is one of the few remaining building parcels in The Estates at Blackhawk. This parcel offers a great golf Course view Backing onto the Tee-Box on #4 and fairway, an ideal site for a large footprint bungalow style home. There are many fine homes in Blackhawk Estates. Just a short walk to the river valley or to the world class Blackhawk Golf Club (Memberships available). From here it is just a 15 minute drive to west Edmonton or about the same to the International Airport or the Leduc/Nisku area.

#### **Exterior**

Exterior Features Flat Site, Golf Nearby, No Through Road, Sloping Lot, Street Lighting