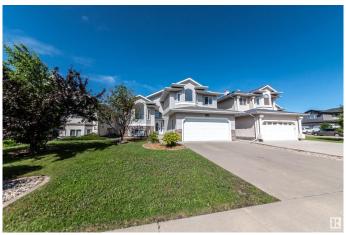

# \$535,000 - 14908 16 Street, Edmonton

MLS® #E4446216

#### \$535,000

7 Bedroom, 3.00 Bathroom, 1,900 sqft Single Family on 0.00 Acres

Fraser, Edmonton, AB

SEVEN Bedroom, 3 bath modified bi level home located in the Fraser Commuity of Edmonton, just south of the Henday drive. Lots of extra features, large back yard fenced, double attached garage with entry to the basement, which makes this perfect fit for a basement or inlaw suite should City allow. Upstairs is a large kitchen with lots of counter space, open to the family room and doors leading to back deck off dining area. Livingroom is big and bright and has vaulted ceiling. Primary is on upper floor and boasts of full jetted bath and separate shower and walk in closet. two other bedrooms on main floor. Lower level has 4 bedrooms and a family room and full bath. Pillar accents, hardwood floors, vaulted ceilings and more.