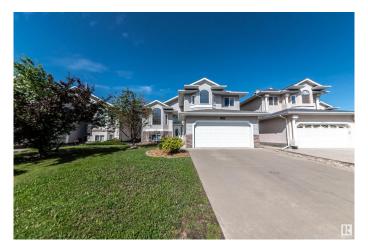

# \$535,000 - 14908 16 Street, Edmonton

MLS® #E4446216

#### \$535,000

7 Bedroom, 3.00 Bathroom, 1,900 sqft Single Family on 0.00 Acres

Fraser, Edmonton, AB

SEVEN Bedroom, 3 bath modified bi level home located in the Fraser Commuity of Edmonton, just south of the Henday drive. Lots of extra features, large back yard fenced, double attached garage with entry to the basement, which makes this perfect fit for a basement or inlaw suite should City allow. Upstairs is a large kitchen with lots of counter space, open to the family room and doors leading to back deck off dining area. Livingroom is big and bright and has vaulted ceiling. Primary is on upper floor and boasts of full jetted bath and separate shower and walk in closet. two other bedrooms on main floor. Lower level has 4 bedrooms and a family room and full bath. Pillar accents, hardwood floors, vaulted ceilings and more.