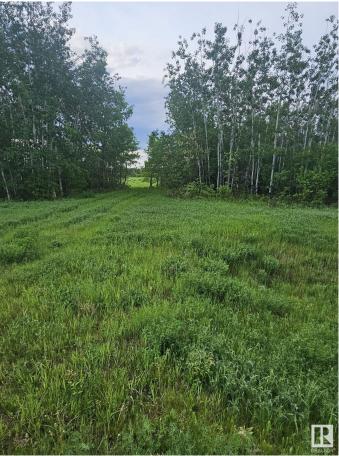

#### \$315,900

0 Bedroom, 0.00 Bathroom, Rural on 2.11 Acres

Century Estates East, Rural Parkland County, AB

Welcome to Lot 12, 53521 Range Road 272 â€" an opportunity to own 2.11 acres of pristine land tucked away in a quiet, mature neighbourhood. Surrounded by trees and natural beauty, this parcel offers the perfect balance of privacy and tranquility while remaining conveniently close to major routes and nearby amenities. Whether you envision a cozy country home, a private getaway, or a future investment, this land offers endless possibilities. The property features mature trees, gently rolling topography, and ample space for your custom build, garage, garden, and more. Located just minutes west of Edmonton and near Spruce Grove and Devon, this location combines rural serenity with urban access. No building timeline, zoned for country residential, and services nearby.

## Exterior

Exterior Features Environmental Reserve, Fla Stream/Pond, Treed Lot, Stre