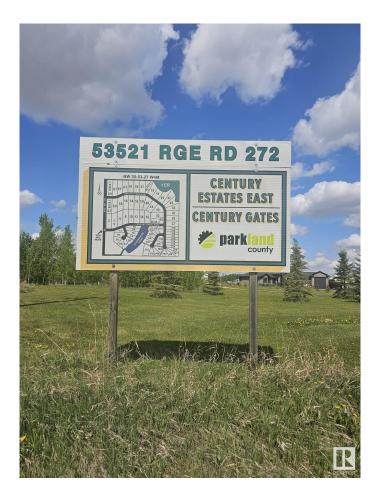

# \$315,900 - 12, 53521 Rge Rd 272, Rural Parkland County

MLS® #E4446195

#### \$315,900

0 Bedroom, 0.00 Bathroom, Rural on 2.11 Acres

Century Estates East, Rural Parkland County, AB

Welcome to Lot 12, 53521 Range Road 272 â€" an opportunity to own 2.11 acres of pristine land tucked away in a quiet, mature neighbourhood. Surrounded by trees and natural beauty, this parcel offers the perfect balance of privacy and tranquility while remaining conveniently close to major routes and nearby amenities. Whether you envision a cozy country home, a private getaway, or a future investment, this land offers endless possibilities. The property features mature trees, gently rolling topography, and ample space for your custom build, garage, garden, and more. Located just minutes west of Edmonton and near Spruce Grove and Devon, this location combines rural serenity with urban access. No building timeline, zoned for country residential, and services nearby.

## **Community Information**

| Address     | 12, 53521 Rge Rd 272  |
|-------------|-----------------------|
| Area        | Rural Parkland County |
| Subdivision | Century Estates East  |
| City        | Rural Parkland County |
| County      | ALBERTA               |
| Province    | AB                    |
| Postal Code | T7X 3M5               |