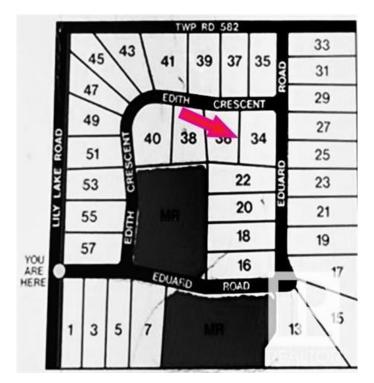

# \$84,900 - 58121 Lily Lake- 34 Edith Road, Rural Sturgeon County

MLS® #E4446159

#### \$84,900

0 Bedroom, 0.00 Bathroom, Rural on 3.27 Acres

Braun Village, Rural Sturgeon County, AB

Affordable land~ Great location to build your new home~ Enjoy the freedom and seclusion of acreage living on this huge 3.27-acre corner lot in Braun Village~ Power and Gas at property line~ Short 15 min commute to Bon Accord and Gibbons-~35 Mins to Edmonton. Priced right!

# **Community Information**

Address 58121 Lily Lake- 34 Edith Ro

Area Rural Sturgeon County

Subdivision Braun Village

City Rural Sturgeon County

County ALBERTA

Province AB

Postal Code T0G 1L0