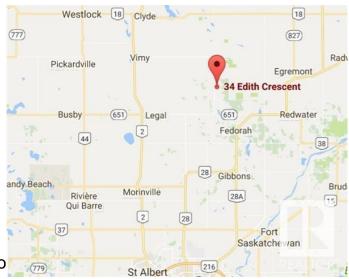

# \$84,900 - 58121 Lily Lake- 34 Edith Road, Rural Sturgeon County

MLS® #E4446159

#### \$84,900

0 Bedroom, 0.00 Bathroom, Rural on 3.27 Acres

Braun Village, Rural Sturgeon County, AB

Affordable land~ Great location to build your new home~ Enjoy the freedom and seclusion of acreage living on this huge 3.27-acre corner lot in Braun Village~ Power and Gas at property line~ Short 15 min commute to Bon Accord and Gibbons-~35 Mins to Edmonton. Priced right!

# **Community Information**

Address 58121 Lily Lake- 34 Edith Ro

Area Rural Sturgeon County

Subdivision Braun Village

City Rural Sturgeon County

County ALBERTA

Province AB

Postal Code T0G 1L0