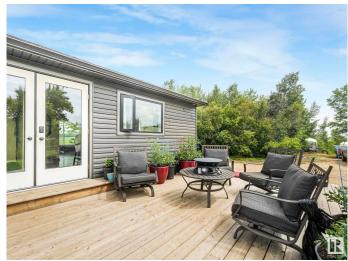

### \$539.900

2 Bedroom, 2.00 Bathroom, 1,098 sqft Rural on 5.00 Acres

None, Rural Sturgeon County, AB

Private 5.5-Acre Retreat with Updated Bungalow and Heated Shop Set on 5.5 gorgeous acres with a full set of perimeter trees for ultimate privacy, and just just 3 km off Hwy 44. The exterior of this 1,050 sq ft bungalow beautiful home has been fully updated. Main floor: 2 bedrooms, 1 full bath, Basement: 1 finished bedroom. ¾ finished bathroom. Major upgrades (last 2 years): new roof, eavestroughs, downspouts, soffits, fascia, exterior lighting, all windows/doors replaced, re-insulated (2" foam strapping) with dark grey vinyl siding. Outdoor living: 28'x14' rear deck, 10'x8' front deck, mature trees, fruit trees (cherry, Nanking cherry, apple, & Saskatoon berry, wild raspberry), umbrella maple. Shop: 50'x35' heated Quonset (gas radiant heat), upper mezzanine, space for 4 vehicles + storage. Quick highway access. Peaceful, private, move-in ready.