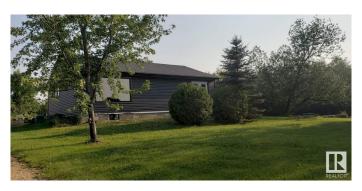

### \$539.900

2 Bedroom, 2.00 Bathroom, 1,098 sqft Rural on 5.00 Acres

None, Rural Sturgeon County, AB

Private 5.5-Acre Retreat with Updated Bungalow and Heated Shop Set on 5.5 gorgeous acres with a full set of perimeter trees for ultimate privacy, and just just 3 km off Hwy 44. The exterior of this 1,050 sq ft bungalow beautiful home has been fully updated. Main floor: 2 bedrooms, 1 full bath, Basement: 1 finished bedroom. ¾ finished bathroom. Major upgrades (last 2 years): new roof, eavestroughs, downspouts, soffits, fascia, exterior lighting, all windows/doors replaced, re-insulated (2" foam strapping) with dark grey vinyl siding. Outdoor living: 28'x14' rear deck, 10'x8' front deck, mature trees, fruit trees (cherry, Nanking cherry, apple, & Saskatoon berry, wild raspberry), umbrella maple. Shop: 50'x35' heated Quonset (gas radiant heat), upper mezzanine, space for 4 vehicles + storage. Quick highway access. Peaceful, private, move-in ready.

## **Exterior**

Exterior Wood

Exterior Features Fruit Trees/Shrubs, Landscaped, Vegetable Garden

Construction Wood

Foundation Concrete Perimeter