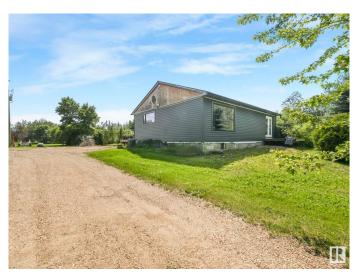

### \$539.900

2 Bedroom, 2.00 Bathroom, 1,098 sqft Rural on 5.00 Acres

None, Rural Sturgeon County, AB

Private 5.5-Acre Retreat with Updated Bungalow and Heated Shop Set on 5.5 gorgeous acres with a full set of perimeter trees for ultimate privacy, and just just 3 km off Hwy 44. The exterior of this 1,050 sq ft bungalow beautiful home has been fully updated. Main floor: 2 bedrooms, 1 full bath, Basement: 1 finished bedroom. ¾ finished bathroom. Major upgrades (last 2 years): new roof, eavestroughs, downspouts, soffits, fascia, exterior lighting, all windows/doors replaced, re-insulated (2" foam strapping) with dark grey vinyl siding. Outdoor living: 28'x14' rear deck, 10'x8' front deck, mature trees, fruit trees (cherry, Nanking cherry, apple, & Saskatoon berry, wild raspberry), umbrella maple. Shop: 50'x35' heated Quonset (gas radiant heat), upper mezzanine, space for 4 vehicles + storage. Quick highway access. Peaceful, private, move-in ready.