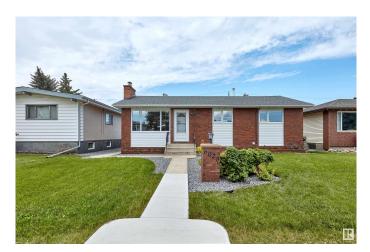

## \$565,000 - 6020 105 Street, Edmonton

MLS® #E4445990

## \$565,000

4 Bedroom, 2.00 Bathroom, 938 sqft Single Family on 0.00 Acres

Pleasantview (Edmonton), Edmonton, AB

Fully Renovated from Top to Bottom! This home is not only renovated, but it is virtually brand new. Blending timeless character with modern comfort in one of Edmonton's most sought-after neighbourhoods, this home is sure to impress. The main floor features a sun-filled living room with a showpiece brick fireplace, a reimagined kitchen with contemporary finishes, a bright dining area, three bedrooms, and a stylish full bath. Downstairs, enjoy cork flooring, a second fireplace, a full bathroom, and a spacious fourth bedroom. BRAND NEW items include: furnace, AC, kitchen, appliances, bathrooms, floors (hardwood, tile, & cork), lighting, doors, trim, paint, and more. Other updated items include: windows, roof, & tankless HWT. Outside, the beautifully landscaped yard offers a built-in BBQ under a charming gazebo, greenhouse, garden beds, RV parking, and a heated brick double garage. Walkable to Southgate Mall, LRT, and top-rated schools with quick access to Calgary Trail, U of A, and downtown.