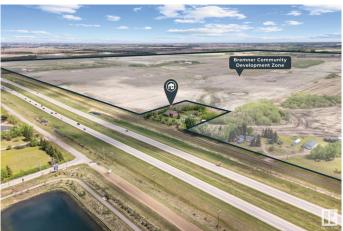

#### \$1,299,700

4 Bedroom, 2.50 Bathroom, 3,771 sqft Rural on 2.47 Acres

None, Rural Strathcona County, AB

This is the home you slow down to admire, the one with character, charm, and unforgettable custom design. Inspired by a European farmhouse, its brick exterior and steel shingles create a striking, timeless look. The beauty is matched by efficiency: 80% of the power comes from solar, and in-floor heating keeps both the home and garage warm through Alberta winters. Above the garage, a private 2-bedroom suite adds flexibility for guests, family, or rental income. Set on a peaceful acreage, it offers the best of rural living, But not for long! This property borders the future town of Bremner, making it a rare chance to enjoy space and privacy today, with major value growth tomorrow. A one-of-a-kind home in a one-of-a-kind location, where timeless style meets smart investment.

#### **Essential Information**

MLS® # E4445964 Price \$1,299,700

Bedrooms 4

Bathrooms 2.50

Full Baths 2

Half Baths 1

Square Footage 3,771

Acres 2.47