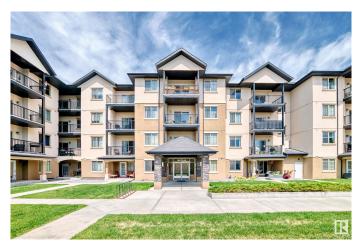

## \$215,000

1 Bedroom, 1.00 Bathroom, 698 sqft Condo / Townhouse on 0.00 Acres

Pleasantview (Edmonton), Edmonton, AB

Welcome to Serenity Gardens! This top-floor 1 bed + den condo offers a bright, open-concept layout with hardwood floors, granite counters, stainless steel appliances, and a kitchen island with eating bar. Enjoy a spacious living area, full 4-piece bath, versatile den, in-suite laundry, central A/C, and a sunny south-facing balcony with gas line. Comes with titled underground parking and storage cage. Ideally located near the U of A, Whyte Ave, shopping, and transitâ€"urban living at its best!

## **Community Information**

Address 417 10530 56 Avenue

Area Edmonton

Subdivision Pleasantview (Edmonton)

City Edmonton
County ALBERTA

Province AB

Postal Code T6H 0X7

**Amenities** 