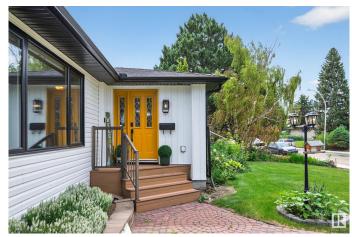

### \$575,000

4 Bedroom, 2.00 Bathroom, 1,358 sqft Single Family on 0.00 Acres

Ottewell, Edmonton, AB

Warmth, charm, and functionality define this fully updated bungalow! The main floor offers three bedrooms, a beautifully renovated kitchen with LG Café appliances, a dining room, living room with electric fireplace, and a built-in bar. Off the kitchen, a sun-soaked flex space awaitsâ€"perfect as a playroom, home office, or coffee nook. Downstairs you'II find a brand new bathroom, spacious laundry room, large family room, additional bedroom, and an oversized storage room that could become a fifth bedroom. Enjoy outdoor living with a composite deck and brand new garage. Major updates include: Windows (2023), Roof & Siding (2024), Furnace (2019), HWT (2022), Appliances (2021), Garage (2025). Just move in and enjoy!