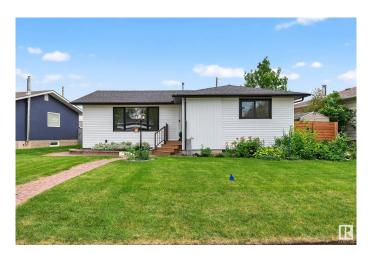

### \$575,000

4 Bedroom, 2.00 Bathroom, 1,358 sqft Single Family on 0.00 Acres

Ottewell, Edmonton, AB

Warmth, charm, and functionality define this fully updated bungalow! The main floor offers three bedrooms, a beautifully renovated kitchen with LG Café appliances, a dining room, living room with electric fireplace, and a built-in bar. Off the kitchen, a sun-soaked flex space awaitsâ€"perfect as a playroom, home office, or coffee nook. Downstairs you'II find a brand new bathroom, spacious laundry room, large family room, additional bedroom, and an oversized storage room that could become a fifth bedroom. Enjoy outdoor living with a composite deck and brand new garage. Major updates include: Windows (2023), Roof & Siding (2024), Furnace (2019), HWT (2022), Appliances (2021), Garage (2025). Just move in and enjoy!

Built in 1959