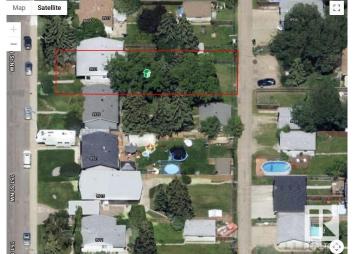

#### \$398,500

4 Bedroom, 2.00 Bathroom, 1,070 sqft Single Family on 0.00 Acres

Jasper Park, Edmonton, AB

BEST VALUE IN JASPER PARK!
INVESTORS! FLIPPERS! BUILDERS! Great opportunity in this fast growing sought after community! Well built bungalow sits on a massive 50x148' lot. Located minutes from some of the cities best schools, parks playgrounds and convenient access everywhere. This 3 + 1 bedroom home is perfect for the first time homeowner or for someone looking to build a little sweet equity! Basement has a large family room, kitchenette, 4th bedroom and second full bath. Easy access to West Edmonton Mall, Our beautiful river valley, and a short commute to downtown. Property sold "as is, where is"

## **Community Information**

Address 8931 151 Street

Area Edmonton
Subdivision Jasper Park
City Edmonton
County ALBERTA

Province AB

Postal Code T5R 1J1