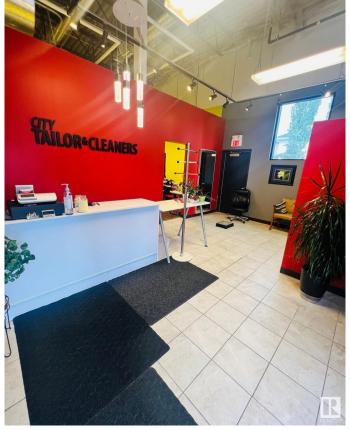

### \$40,000

0 Bedroom, 0.00 Bathroom, Business on 0.00 Acres

Summerside, Edmonton, AB

Great opportunity to own a well-established tailoring, alteration, and dry cleaning depot, easily operated by one person and located in a busy strip mall at Summerside Plaza â€" the gateway to vibrant communities like Summerside, Orchards, Aurora, and Walker. This approximately 800 sq. ft. store has been successfully serving loyal clients since 2015 and boasts a strong 4.2/5.0 Google rating. The owner is retiring, creating an excellent chance for a new owner to take over a reputable, turnkey business. Financial details are available for serious buyers with an NDA.