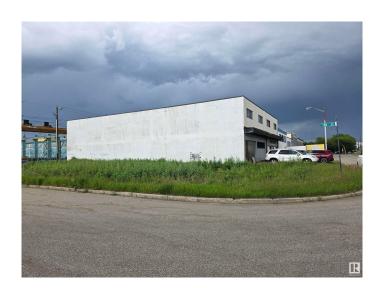

#### \$150,000

0 Bedroom, 0.00 Bathroom, Land Commercial on 0.00 Acres

CPR Irvine, Edmonton, AB

Flat clear corner lot, to be sold with the unusually excellent warehouse value (mls #e4444916), which is the lot and building contiguous and to the east, listed at only \$1,250,000. Previous residential dwelling removed some time ago.