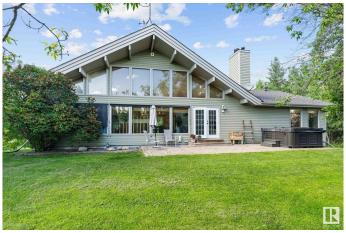

# \$674,900

4 Bedroom, 3.00 Bathroom, 2,051 sqft Rural on 3.06 Acres

Dawn Valley, Rural Parkland County, AB

Discover the perfect blend of country living and modern convenience! This stunning 4-bedroom home sits on 3.06 acres in a fully paved subdivision, nestled in a beautiful neighborhood just 10 minutes from Stony Plain. Ideal for families, you're only 4 minutes from Muir Lake School and 5 minutes from the scenic trails and outdoor fun at Chickakoo Lake Recreation Area. The home features soaring high ceilings, a spacious 784 sq ft bonus room, and generous living spaces filled with natural light. The well, furnace, septic tank and field were all professionally done in 2020. Whether you're looking for peaceful acreage living or quick access to town amenities, this property offers it all!

#### **Amenities**

Features Deck, Front Porch, No Smoking Home, Patio, Vaulted Ceiling, Walkout

Basement, See Remarks