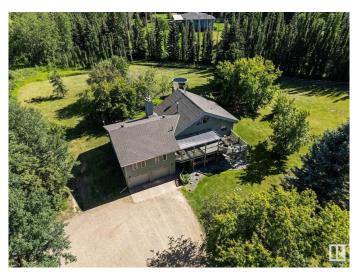

# \$674,900

4 Bedroom, 3.00 Bathroom, 2,051 sqft Rural on 3.06 Acres

Dawn Valley, Rural Parkland County, AB

Discover the perfect blend of country living and modern convenience! This stunning 4-bedroom home sits on 3.06 acres in a fully paved subdivision, nestled in a beautiful neighborhood just 10 minutes from Stony Plain. Ideal for families, you're only 4 minutes from Muir Lake School and 5 minutes from the scenic trails and outdoor fun at Chickakoo Lake Recreation Area. The home features soaring high ceilings, a spacious 784 sq ft bonus room, and generous living spaces filled with natural light. The well, furnace, septic tank and field were all professionally done in 2020. Whether you're looking for peaceful acreage living or quick access to town amenities, this property offers it all!

#### **Amenities**

Features Deck, Front Porch, No Smoking Home, Patio, Vaulted Ceiling, Walkout

Basement, See Remarks