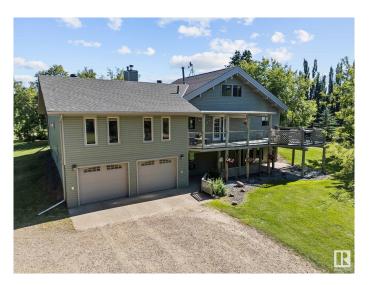

# \$674,900

4 Bedroom, 3.00 Bathroom, 2,051 sqft Rural on 3.06 Acres

Dawn Valley, Rural Parkland County, AB

Discover the perfect blend of country living and modern convenience! This stunning 4-bedroom home sits on 3.06 acres in a fully paved subdivision, nestled in a beautiful neighborhood just 10 minutes from Stony Plain. Ideal for families, you're only 4 minutes from Muir Lake School and 5 minutes from the scenic trails and outdoor fun at Chickakoo Lake Recreation Area. The home features soaring high ceilings, a spacious 784 sq ft bonus room, and generous living spaces filled with natural light. The well, furnace, septic tank and field were all professionally done in 2020. Whether you're looking for peaceful acreage living or quick access to town amenities, this property offers it all!

#### **Amenities**

Features Deck, Front Porch, No Smoking Home, Patio, Vaulted Ceiling, Walkout

Basement, See Remarks

## **Exterior**

Exterior Wood

Exterior Features See Remarks

Construction Wood

Foundation Concrete Perimeter