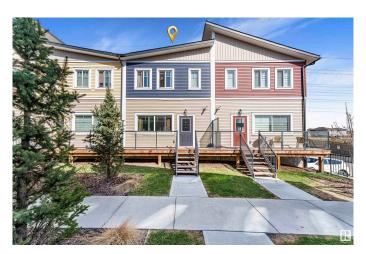

# \$349,900 - 20 2803 14 Avenue, Edmonton

MLS® #E4445187

#### \$349,900

3 Bedroom, 2.50 Bathroom, 1,438 sqft Condo / Townhouse on 0.00 Acres

Laurel, Edmonton, AB

Investor & First-Time Home Buyer Alert! Welcome to this beautifully presented 3-story custom townhome in Laurel, featuring 3 bedrooms and 2.5 bathrooms. The open-concept kitchen boasts quartz countertops, stainless steel appliances, and ample cabinetry, seamlessly flowing into a spacious living area with a cozy gas fireplace and a powder room on the main floor. Upstairs, the master bedroom enjoys a 3-piece ensuite, while two generously sized bedrooms share a common bathroom, and laundry facilities are conveniently located. Strategically situated near bus stops, schools, playgrounds, and shopping centres, this property offers an unbeatable living experience. Don't miss this opportunity!