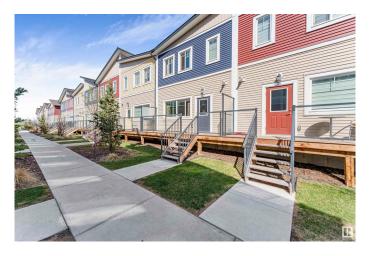

#### \$349,900

3 Bedroom, 2.50 Bathroom, 1,438 sqft Condo / Townhouse on 0.00 Acres

Laurel, Edmonton, AB

Investor & First-Time Home Buyer Alert! Welcome to this beautifully presented 3-story custom townhome in Laurel, featuring 3 bedrooms and 2.5 bathrooms. The open-concept kitchen boasts quartz countertops, stainless steel appliances, and ample cabinetry, seamlessly flowing into a spacious living area with a cozy gas fireplace and a powder room on the main floor. Upstairs, the master bedroom enjoys a 3-piece ensuite, while two generously sized bedrooms share a common bathroom, and laundry facilities are conveniently located. Strategically situated near bus stops, schools, playgrounds, and shopping centres, this property offers an unbeatable living experience. Don't miss this opportunity!

#### **Exterior**

Exterior Wood, Vinyl

Exterior Features Landscaped, Park/Reserve, Schools, Shopping Nearby

Roof **Asphalt Shingles** 

Wood, Vinyl Construction

Concrete Perimeter Foundation