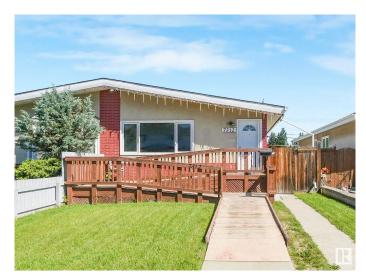

## \$349,900 - 7312 83 Avenue, Edmonton

MLS® #E4445077

## \$349,900

3 Bedroom, 1.00 Bathroom, 1,062 sqft Single Family on 0.00 Acres

Kenilworth, Edmonton, AB

Good bones, great potential and many upgrades to give you a head start. Perfect for the first time buyer or investor. Nestled on a quiet street is this 3 bedroom bungalow half duplex. Bring your creative ideas and designer instincts and feel good knowing you don't have to worry about the furnace ('21), hot water on demand ('21), A/C ('21), shingles ('23) or main floor windows! Lots of natural light and vaulted ceilings. Partially outfitted for handicap access. Gas line goes to the garage if you want to install a heater. Excellent parking with room for an RV. Close to shopping, schools, transportation and Whyte ave.

Built in 1963

## **Essential Information**

| MLS® #         | E4445077      |
|----------------|---------------|
| Price          | \$349,900     |
| Bedrooms       | 3             |
| Bathrooms      | 1.00          |
| Full Baths     | 1             |
| Square Footage | 1,062         |
| Acres          | 0.00          |
| Year Built     | 1963          |
| Туре           | Single Family |
| Sub-Type       | Half Duplex   |
| Style          | Bungalow      |