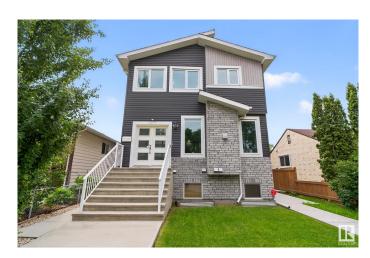

# \$580,000 - 9833 76 Avenue, Edmonton

MLS® #E4444943

### \$580,000

4 Bedroom, 3.50 Bathroom, 1,407 sqft Condo / Townhouse on 0.00 Acres

Ritchie, Edmonton, AB

This beautifully designed 1,287 sq ft home in the heart of Ritchie offers the perfect blend of style, comfort, and functionality. Featuring three spacious bedrooms and 2.5 baths, the property showcases a luxurious interior with high-end finishes, modern fixtures, and thoughtful design throughout. Soaring 9' ceilings on all three levelsâ€"including the fully finished basementâ€"enhance the sense of space and light. Enjoy a chef-inspired kitchen with a gas range, cozy evenings by the gas fireplace, and added convenience with included window coverings. The primary suite features a walk-in closet and a spa-like ensuite complete with a Jacuzzi bathtub. With just one previous owner, the home has been meticulously maintained and has never housed pets, smokers, or children. Located in one of Edmonton's most desirable communities.