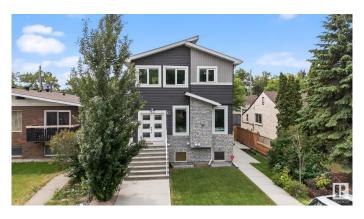

# \$580,000 - 9833 76 Avenue, Edmonton

MLS® #E4444943

### \$580,000

4 Bedroom, 3.50 Bathroom, 1,407 sqft Condo / Townhouse on 0.00 Acres

Ritchie, Edmonton, AB

This beautifully designed 1,287 sq ft home in the heart of Ritchie offers the perfect blend of style, comfort, and functionality. Featuring three spacious bedrooms and 2.5 baths, the property showcases a luxurious interior with high-end finishes, modern fixtures, and thoughtful design throughout. Soaring 9' ceilings on all three levelsâ€"including the fully finished basementâ€"enhance the sense of space and light. Enjoy a chef-inspired kitchen with a gas range, cozy evenings by the gas fireplace, and added convenience with included window coverings. The primary suite features a walk-in closet and a spa-like ensuite complete with a Jacuzzi bathtub. With just one previous owner, the home has been meticulously maintained and has never housed pets, smokers, or children. Located in one of Edmonton's most desirable communities.