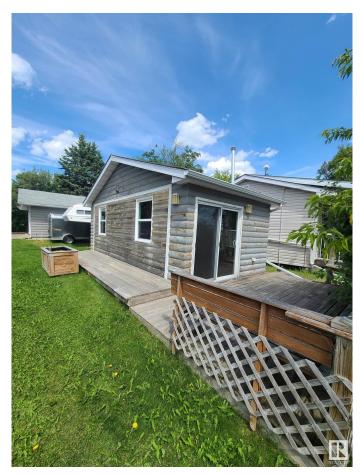

## \$525,000

0 Bedroom, 0.00 Bathroom, Rural on 0.00 Acres

Rizzie Beach, Rural Parkland County, AB

Exceptional Lakefront Opportunity at Rizzie Beach. Your lakefront dream begins with this rare find just steps from the Wabamun Sailing Club. This spacious 50' x 150' level lot sits right on the water's edgeâ€"an ideal spot to build a family retreat that will be enjoyed for years to come. Only 12 minutes from the Town of Wabamun and 45 minutes from Edmonton, it's the perfect balance of peaceful escape and convenience. Zoned RS Residential. Utilities (well and electricity) will need to be added. Property includes a newer double garage and a cozy bunkhouse with a deckâ€"perfect for weekend getaways while you plan your build.