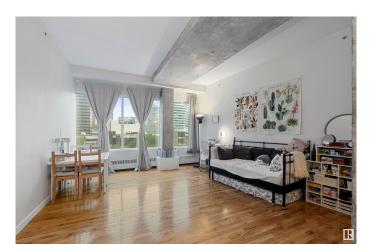

# \$99,000

1 Bedroom, 1.00 Bathroom, 996 sqft Condo / Townhouse on 0.00 Acres

Downtown (Edmonton), Edmonton, AB

Modern 6th floor 996 SF loft in the heart of downtown. 10ft high ceilings, exposed concrete, and wall of windows showcase downtown views. Open kitchen with island flows into spacious living area. Large master bedroom includes direct access to a full 4pc bathroom. A versatile laundry room with cabinetry and ample storage, can serve as a den or multipurpose room. 1 titled heated indoor parking in a secured parkade is included! Steps from Rogers Place, MacEwan, River Valley, restaurants, future LRT and all amenities – perfect urban living!