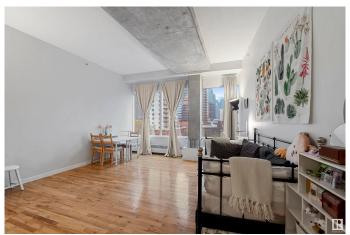

# \$99,000

1 Bedroom, 1.00 Bathroom, 996 sqft Condo / Townhouse on 0.00 Acres

Downtown (Edmonton), Edmonton, AB

Modern 6th floor 996 SF loft in the heart of downtown. 10ft high ceilings, exposed concrete, and wall of windows showcase downtown views. Open kitchen with island flows into spacious living area. Large master bedroom includes direct access to a full 4pc bathroom. A versatile laundry room with cabinetry and ample storage, can serve as a den or multipurpose room. 1 titled heated indoor parking in a secured parkade is included! Steps from Rogers Place, MacEwan, River Valley, restaurants, future LRT and all amenities – perfect urban living!