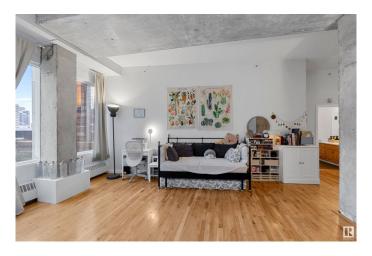

# \$99,000

1 Bedroom, 1.00 Bathroom, 996 sqft Condo / Townhouse on 0.00 Acres

Downtown (Edmonton), Edmonton, AB

Modern 6th floor 996 SF loft in the heart of downtown. 10ft high ceilings, exposed concrete, and wall of windows showcase downtown views. Open kitchen with island flows into spacious living area. Large master bedroom includes direct access to a full 4pc bathroom. A versatile laundry room with cabinetry and ample storage, can serve as a den or multipurpose room. 1 titled heated indoor parking in a secured parkade is included! Steps from Rogers Place, MacEwan, River Valley, restaurants, future LRT and all amenities – perfect urban living!