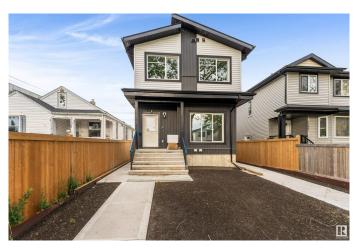

## \$499,900

4 Bedroom, 3.50 Bathroom, 1,304 sqft Single Family on 0.00 Acres

Spruce Avenue, Edmonton, AB

Attention first time home buyers with 5% GST rebate program and investors (4 total unit)!! welcome to Brand new 2024 built half of a DUPLEX WITH BASEMENT SUITE located in spruce avenue. this duplex built by one of Edmonton's elite infill builders. Above grade each features 3 bed & 2.5 bath. Basement is a 1 bed 1 bath Legal Suite. Walking distance to all the amenities, public transit, parks, swimming. Minutes to downtown including schools, Roger place, Royal Alexandra Hospital & Glenrose

Year Built 2024

Type Single Family

Sub-Type Duplex Front and Back

Style 2 Storey

Status Active