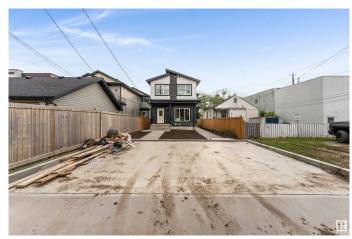

## \$499,900

4 Bedroom, 3.50 Bathroom, 1,304 sqft Single Family on 0.00 Acres

Spruce Avenue, Edmonton, AB

Attention first time home buyers with 5% GST rebate program and investors (4 total unit)!! welcome to Brand new 2024 built half of a DUPLEX WITH BASEMENT SUITE located in spruce avenue. this duplex built by one of Edmonton's elite infill builders. Above grade each features 3 bed & 2.5 bath. Basement is a 1 bed 1 bath Legal Suite. Walking distance to all the amenities, public transit, parks, swimming. Minutes to downtown including schools, Roger place, Royal Alexandra Hospital & Glenrose.

Year Built 2024

Type Single Family

Sub-Type Duplex Front and Back

Style 2 Storey

Status Active

#### **Exterior**

Exterior Wood, Vinyl

Exterior Features View Downtown, See Remarks

Roof Asphalt Shingles

Construction Wood, Vinyl

Foundation Concrete Perimeter