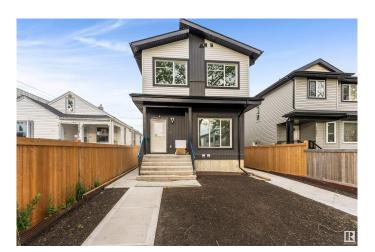

## \$499,900

4 Bedroom, 3.50 Bathroom, 1,304 sqft Single Family on 0.00 Acres

Spruce Avenue, Edmonton, AB

Attention first time home buyers with 5% GST rebate program and investors (4 total unit)!! welcome to Brand new 2024 built half of a DUPLEX WITH BASEMENT SUITE located in spruce avenue. this duplex built by one of Edmonton's elite infill builders. Above grade each features 3 bed & 2.5 bath. Basement is a 1 bed 1 bath Legal Suite. Walking distance to all the amenities, public transit, parks, swimming. Minutes to downtown including schools, Roger place, Royal Alexandra Hospital & Glenrose.

Year Built 2024

Type Single Family

Sub-Type Duplex Front and Back

Style 2 Storey

Status Active

#### **Exterior**

Exterior Wood, Vinyl

Exterior Features View Downtown, See Remarks

Roof Asphalt Shingles

Construction Wood, Vinyl

Foundation Concrete Perimeter