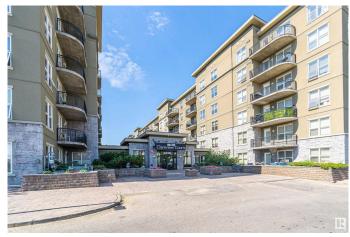

#### \$148,000

1 Bedroom, 1.00 Bathroom, 580 sqft Condo / Townhouse on 0.00 Acres

Clareview Town Centre, Edmonton, AB

Discover this immaculate main-floor condo in the solid concrete Clairview Court building. freshly painted and move-in ready. With all utilities included in the condo fee, this 1 bed/1 bath unit offers ground-level convenience and a desirable courtyard facing view. The efficient layout maximizes space and functionality, with a well planned kitchen area, inviting living area and a peaceful bedroom retreat that together offer comfort and practicality. Located just steps from the Clareview LRT station, shopping, dining, and recreation, this pet-friendly, secured building provides a low maintenance lifestyle. Includes underground heated parking and personal storage, deal for first-time buyers or investors.

## **Exterior**

Exterior Concrete, Stucco

Exterior Features Public Transportation, Schools, Shopping Nearby

Roof Tar & Derived Construction Concrete, Stucco

Foundation Concrete Perimeter