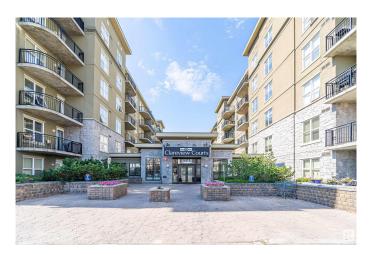

#### \$148,000

1 Bedroom, 1.00 Bathroom, 580 sqft Condo / Townhouse on 0.00 Acres

Clareview Town Centre, Edmonton, AB

Discover this immaculate main-floor condo in the solid concrete Clairview Court building. freshly painted and move-in ready. With all utilities included in the condo fee, this 1 bed/1 bath unit offers ground-level convenience and a desirable courtyard facing view. The efficient layout maximizes space and functionality, with a well planned kitchen area, inviting living area and a peaceful bedroom retreat that together offer comfort and practicality. Located just steps from the Clareview LRT station, shopping, dining, and recreation, this pet-friendly, secured building provides a low maintenance lifestyle. Includes underground heated parking and personal storage, deal for first-time buyers or investors.

## **Exterior**

Exterior Concrete, Stucco

Exterior Features Public Transportation, Schools, Shopping Nearby

Roof Tar & Derived Construction Concrete, Stucco

Foundation Concrete Perimeter