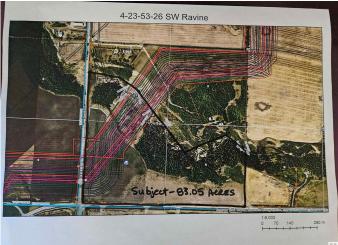

#### \$1,795,000

0 Bedroom, 0.00 Bathroom, Rural on 83.05 Acres

None, Rural Strathcona County, AB

83.05 acres nestled in the heart of Strathcona County's Light/Medium Industrial Policy Area. There is huge potential with this revenue generating property. Annual pipeline revenues from the Heartland Pipeline corridor that runs along the NW edge of the property generate over \$15,000 annually. Currently zoned Agricultural General (AG), there is potential for rezoning to Direct Control, Light or Medium Industrial for many permitted and discretionary uses. Located north of Aecon Infrastructure and at the corner of TWP 534 and Sherwood Drive, this is a prime location!