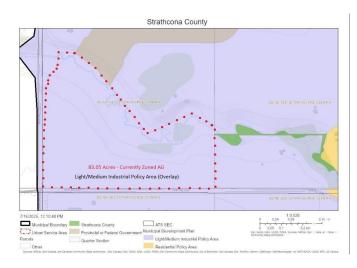

#### \$1,795,000

0 Bedroom, 0.00 Bathroom, Rural on 83.05 Acres

None, Rural Strathcona County, AB

83.05 acres nestled in the heart of Strathcona County's Light/Medium Industrial Policy Area. There is huge potential with this revenue generating property. Annual pipeline revenues from the Heartland Pipeline corridor that runs along the NW edge of the property generate over \$15,000 annually. Currently zoned Agricultural General (AG), there is potential for rezoning to Direct Control, Light or Medium Industrial for many permitted and discretionary uses. Located north of Aecon Infrastructure and at the corner of TWP 534 and Sherwood Drive, this is a prime location!

## Exterior

Exterior Features Golf Nearby, River Valley View, Subdividable Lot, Treed Lot