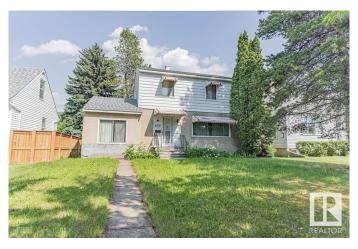

### \$310,000

3 Bedroom, 1.00 Bathroom, 1,496 sqft Single Family on 0.00 Acres

Queen Mary Park, Edmonton, AB

Exciting opportunity in north Queen Mary Park. Built in 1951 this 1495 square foot three bedroom two storey home is a great way to build yourself some equity. Situated on a large 654.59 m2 lot with 14.3m2 frontage the home is in need of a makeover to bring it back to it's best. The main floor has a large west facing living room, formal dining room, eat-in kitchen, and a family room in the previously converted attached garage. The second floor has the primary bedroom, two additional bedrooms and a four piece bathroom. Then the basement has a large family room, laundry, and plenty of storage. Other features include a double detached garage, convenient central location, and quick access to downtown and Kingsway Garden Mall.

#### **Essential Information**

MLS® # E4444283 Price \$310,000

Bedrooms 3

Bathrooms 1.00

Full Baths 1

Square Footage 1,496 Acres 0.00 Year Built 1951

Type Single Family

Sub-Type Detached Single Family