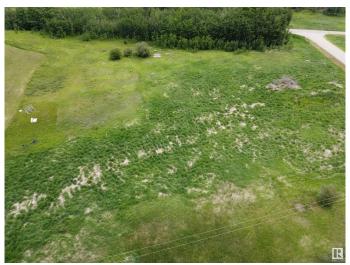

# \$200,000

0 Bedroom, 0.00 Bathroom, Rural on 3.29 Acres

Lakewood Acres, Rural Strathcona County, AB

Welcome to Lakewood Acres in Strathcona County â€" the perfect setting for your future country dream home! This sunny and scenic 3.28-acre lot is ideally located across from a tranquil environmental reserve with a peaceful duck pond, offering beautiful views and a serene atmosphere. This growing community is a fantastic place to plant roots and invest in your future. Power, gas, and phone services are conveniently available at the property line, and with no time limit to build, you have the flexibility to design and construct at your own pace. A thoughtful restrictive covenant is in place to protect the integrity and value of the area, ensuring that all homes meet quality standards in size and style. Located just 25 minutes east of Sherwood Park or 12 minutes west of Tofield, you'll enjoy the perfect balance of quiet country living with easy access to nearby amenities. Don't miss this incredible opportunity to build in one of Strathcona County's most peaceful and picturesque communities!

# **Exterior**

Exterior Features Corner Lot, Environmental Reserve, Not Fenced, Treed Lot