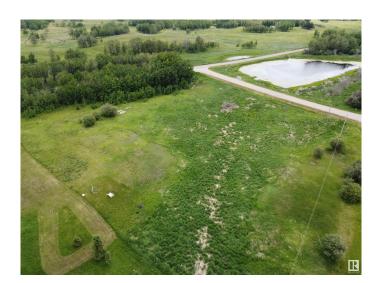

# \$200,000

0 Bedroom, 0.00 Bathroom, Rural on 3.29 Acres

Lakewood Acres, Rural Strathcona County, AB

Welcome to Lakewood Acres in Strathcona County â€" the perfect setting for your future country dream home! This sunny and scenic 3.28-acre lot is ideally located across from a tranquil environmental reserve with a peaceful duck pond, offering beautiful views and a serene atmosphere. This growing community is a fantastic place to plant roots and invest in your future. Power, gas, and phone services are conveniently available at the property line, and with no time limit to build, you have the flexibility to design and construct at your own pace. A thoughtful restrictive covenant is in place to protect the integrity and value of the area, ensuring that all homes meet quality standards in size and style. Located just 25 minutes east of Sherwood Park or 12 minutes west of Tofield, you'll enjoy the perfect balance of quiet country living with easy access to nearby amenities. Don't miss this incredible opportunity to build in one of Strathcona County's most peaceful and picturesque communities!

# **Exterior**

Exterior Features Corner Lot, Environmental Reserve, Not Fenced, Treed Lot