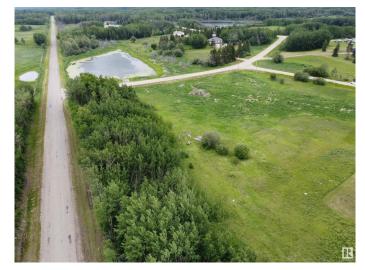

# \$200,000

0 Bedroom, 0.00 Bathroom, Rural on 3.29 Acres

Lakewood Acres, Rural Strathcona County, AB

Welcome to Lakewood Acres in Strathcona County â€" the perfect setting for your future country dream home! This sunny and scenic 3.28-acre lot is ideally located across from a tranquil environmental reserve with a peaceful duck pond, offering beautiful views and a serene atmosphere. This growing community is a fantastic place to plant roots and invest in your future. Power, gas, and phone services are conveniently available at the property line, and with no time limit to build, you have the flexibility to design and construct at your own pace. A thoughtful restrictive covenant is in place to protect the integrity and value of the area, ensuring that all homes meet quality standards in size and style. Located just 25 minutes east of Sherwood Park or 12 minutes west of Tofield, you'll enjoy the perfect balance of quiet country living with easy access to nearby amenities. Don't miss this incredible opportunity to build in one of Strathcona County's most peaceful and picturesque communities!

# **Exterior**

Exterior Features Corner Lot, Environmental Reserve, Not Fenced, Treed Lot