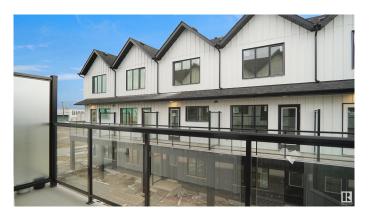

# \$349,998

2 Bedroom, 1.50 Bathroom, 909 sqft Condo / Townhouse on 0.00 Acres

Blatchford Area, Edmonton, AB

Great Value!!! You read that right welcome to this brand new townhouse unit the "Nero 2― Built by StreetSide Developments and is located in one of Edmonton's newest and best communities of Blatchford. With over 900 square Feet, it comes with front yard landscaping and a single attached garage, this opportunity is perfect for a young family or young couple. Your main floor is complete with upgrade luxury Vinyl Plank flooring throughout the great room and the kitchen. The upper level has 2 bedrooms and 1 full bathroom perfect for a family starter home. \*\*\* The photos used from the same layout recently built, colors and finishings may vary. This home should be complete by December of this year \*\*\*\*

## **Exterior**

Exterior Wood, Stone, Vinyl

Exterior Features Landscaped, Park/Reserve, Playground Nearby, Public Swimming Pool,

Public Transportation, Schools, Shopping Nearby, View Lake, See

Remarks

Roof Asphalt Shingles
Construction Wood, Stone, Vinyl
Foundation Concrete Perimeter