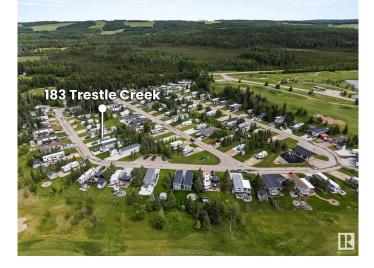

# \$159,000

0 Bedroom, 0.00 Bathroom, Rural on 0.11 Acres

Trestle Creek Golf Resort, Rural Parkland County, AB

Your ideal escape awaits just one hour west of Edmonton at Trestle Creek Golf Resort. This titled lot is ready for you to enjoy with over \$30,000 in improvements already completed. The spacious concrete pad and driveway can easily accommodate your RV or future park model, with a thoughtfully poured patio area around the firepitâ€"perfect for evenings under the stars. Mature spruce trees offer both privacy and shelter, creating a peaceful and inviting retreat. Conveniently positioned near the park and shared shower/laundry facilities, this lot combines comfort and community. As an added bonus, 2025 condo fees and taxes are already paid, giving you a stress-free start to summer. (Trailer not included.)

# **Community Information**

| Address     | 183 53126 Rge Road 70     |
|-------------|---------------------------|
| Area        | Rural Parkland County     |
| Subdivision | Trestle Creek Golf Resort |
| City        | Rural Parkland County     |
| County      | ALBERTA                   |
| Province    | AB                        |
| Postal Code | T0E 0E0                   |