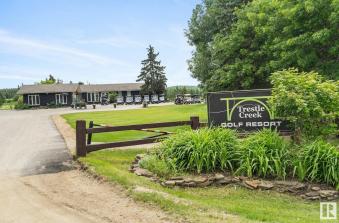

# \$159,000

0 Bedroom, 0.00 Bathroom, Rural on 0.11 Acres

Trestle Creek Golf Resort, Rural Parkland County, AB

Your ideal escape awaits just one hour west of Edmonton at Trestle Creek Golf Resort. This titled lot is ready for you to enjoy with over \$30,000 in improvements already completed. The spacious concrete pad and driveway can easily accommodate your RV or future park model, with a thoughtfully poured patio area around the firepitâ€"perfect for evenings under the stars. Mature spruce trees offer both privacy and shelter, creating a peaceful and inviting retreat. Conveniently positioned near the park and shared shower/laundry facilities, this lot combines comfort and community. As an added bonus, 2025 condo fees and taxes are already paid, giving you a stress-free start to summer. (Trailer not included.)