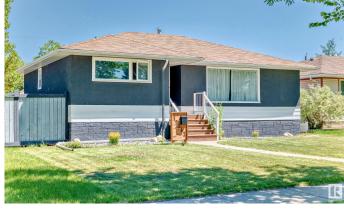

### \$420,000

4 Bedroom, 2.00 Bathroom, 1,147 sqft Single Family on 0.00 Acres

Dovercourt, Edmonton, AB

Across from the park. 3 bedroom 1146 sq feet bungalow on a quiet street in Dovercourt. Hardwood floors throughout the main floor, 1/2 bath off the master bedroom, entertaining-size living and dining room. Basement features family room, hobby room, one-bedroom, 3pce bathroom, kitchen and laundry room. Double garage off the alley. Newer roof and newer hot water tank. Home is in great location across from a park and close to all amenities.

#### **Exterior**

Exterior Wood, Stucco

Exterior Features Back Lane, Fenced, Landscaped, Park/Reserve

Roof Asphalt Shingles

Construction Wood, Stucco

Foundation Concrete Perimeter