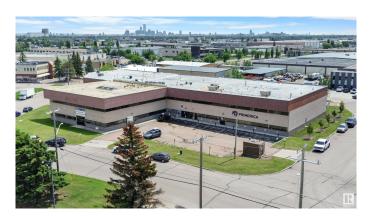

#### \$0

0 Bedroom, 0.00 Bathroom, Industrial on 0.00 Acres

Bonaventure Industrial, Edmonton, AB

Simplicity. What every overworked, performance-driven business owner craves. Introducing a 5,634 SF industrial unit located just off of St. Albert Trail. We won't tell you about the bells and whistles this hidden gem has. What you need to know is this location might be the closest thing you can find to effortless. So you can focus on driving the top line, and we'II help you look good while doing it. This property features • Impressive finishes • Bright & Fresh warehouse •high productivity layout.