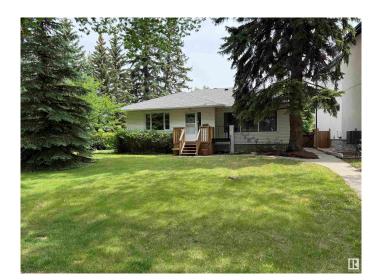

## \$688,000

4 Bedroom, 2.00 Bathroom, 1,226 sqft Single Family on 0.00 Acres

Belgravia, Edmonton, AB

Location, location in desirable Belgravia on this 2+2 bedroom 1226 ft.² bungalow. Located on a quiet tree lined Street and backing onto a bike/ walk trail that is only a short walk to the LRT. Great redevelopment potential also with a 7140 sq ft lot (663 sq met). Home features main floor laundry, hardwood floors, upgraded 100 amp electrical service, lots of natural mid-century charm. Good size, living room, dining room, kitchen and main floor bedrooms. Close to the U of A, River Valley, bike trails, Whyte Ave, restaurants and trendy coffee shops

#### **Exterior**

Exterior Wood, Stucco, Vinyl

Exterior Features Fenced, Flat Site, Landscaped, Paved Lane, Playground Nearby, Public

Transportation, Schools, Shopping Nearby, Treed Lot

Roof Asphalt Shingles