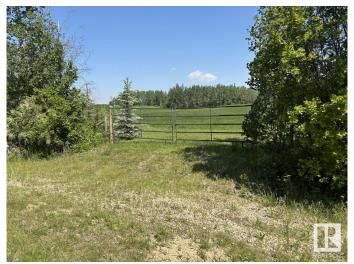

## \$116,900

0 Bedroom, 0.00 Bathroom, Rural on 8.00 Acres

None, Rural Parkland County, AB

For more information, please click on "View Listing on Realtor Website". Find your escape at 7220 Township Road 532, nestled in tranguil Parkland County. This private 8-acre parcel sits at the peaceful end of a dead-end road, with utilities right at the lot line, ready for your vision. Enjoy the perfect blend of open, buildable land and a mature treed area spacious enough to wander and explore. Zoned AGG (Agricultural General District), this property offers exceptional flexibility for building, farming, or recreation. Just minutes from one of Alberta's newest golf resorts and a short drive to the Yellowhead Highway via a well-maintained gravel road, you'II appreciate how easily serenity and convenience come together here. Whether you're dreaming of a retreat, hobby farm, or a forever home, this is a rare opportunity to have it all; privacy, nature, and accessibility in one remarkable package.

#### **Exterior**

Exterior Features Backs Onto Park/Trees, Golf Nearby, Level Land, No Through Road,

Private Setting, Rolling Land, Treed Lot