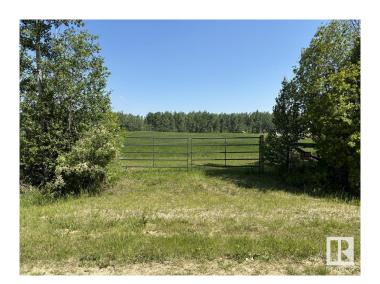

## \$116,900

0 Bedroom, 0.00 Bathroom, Rural on 8.00 Acres

None, Rural Parkland County, AB

For more information, please click on "View Listing on Realtor Website". Find your escape at 7220 Township Road 532, nestled in tranguil Parkland County. This private 8-acre parcel sits at the peaceful end of a dead-end road, with utilities right at the lot line, ready for your vision. Enjoy the perfect blend of open, buildable land and a mature treed area spacious enough to wander and explore. Zoned AGG (Agricultural General District), this property offers exceptional flexibility for building, farming, or recreation. Just minutes from one of Alberta's newest golf resorts and a short drive to the Yellowhead Highway via a well-maintained gravel road, you'II appreciate how easily serenity and convenience come together here. Whether you're dreaming of a retreat, hobby farm, or a forever home, this is a rare opportunity to have it all; privacy, nature, and accessibility in one remarkable package.

#### **Exterior**

Exterior Features Backs Onto Park/Trees, Golf Nearby, Level Land, No Through Road,

Private Setting, Rolling Land, Treed Lot