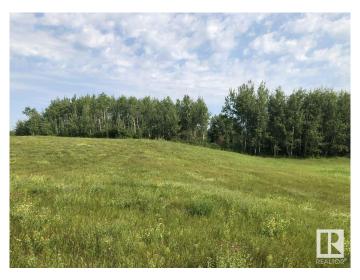

## \$116,900

0 Bedroom, 0.00 Bathroom, Rural on 8.00 Acres

None, Rural Parkland County, AB

For more information, please click on "View Listing on Realtor Website". Find your escape at 7220 Township Road 532, nestled in tranguil Parkland County. This private 8-acre parcel sits at the peaceful end of a dead-end road, with utilities right at the lot line, ready for your vision. Enjoy the perfect blend of open, buildable land and a mature treed area spacious enough to wander and explore. Zoned AGG (Agricultural General District), this property offers exceptional flexibility for building, farming, or recreation. Just minutes from one of Alberta's newest golf resorts and a short drive to the Yellowhead Highway via a well-maintained gravel road, you'II appreciate how easily serenity and convenience come together here. Whether you're dreaming of a retreat, hobby farm, or a forever home, this is a rare opportunity to have it all; privacy, nature, and accessibility in one remarkable package.

#### **Exterior**

Exterior Features Backs Onto Park/Trees, Golf Nearby, Level Land, No Through Road,

Private Setting, Rolling Land, Treed Lot