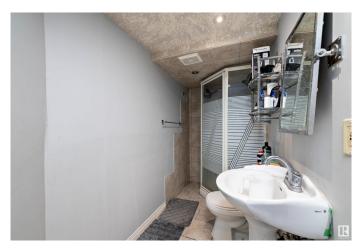

#### Interior

Interior Features ensuite bathroom

Appliances Dishwasher-Built-In, Dryer, Hood Fan, Refrigerator, Stove-Electric,

Washer

Heating Forced Air-1, Natural Gas

Stories 3

Has Basement Yes

Basement Full, Finished