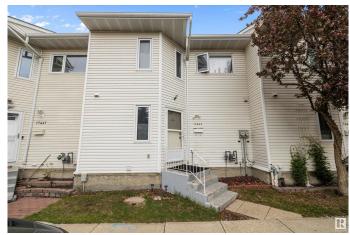

## \$279,999

4 Bedroom, 2.50 Bathroom, 1,214 sqft Condo / Townhouse on 0.00 Acres

Summerlea, Edmonton, AB

2-Storey townhome in Summerlea, Walking distance to West Edmonton Mall and right across from Summerlea Park. This 1214 sq.ft 2-Storey townhome features 3 large bedrooms, 1.5 baths, large living and dining room, fully finished basement with a large family room, 4th bedroom and rumpus. Low condo fees in this well run self manage complex. Perfect home for first time home buyers or investors!

# **Community Information**

Address 17445 92 Avenue

Area Edmonton
Subdivision Summerlea
City Edmonton

County ALBERTA

Province AB

Postal Code T5T 3W6

#### **Exterior**

Exterior Wood, Vinyl
Exterior Features See Remarks

Roof Asphalt Shingles

Construction Wood, Vinyl

Foundation Concrete Perimeter