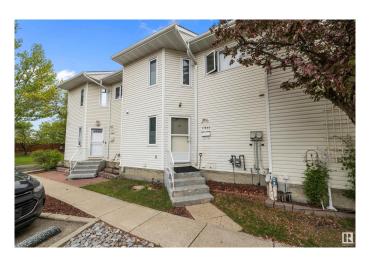

## \$279,999

4 Bedroom, 2.50 Bathroom, 1,214 sqft Condo / Townhouse on 0.00 Acres

Summerlea, Edmonton, AB

2-Storey townhome in Summerlea, Walking distance to West Edmonton Mall and right across from Summerlea Park. This 1214 sq.ft 2-Storey townhome features 3 large bedrooms, 1.5 baths, large living and dining room, fully finished basement with a large family room, 4th bedroom and rumpus. Low condo fees in this well run self manage complex. Perfect home for first time home buyers or investors!

# **Community Information**

Address 17445 92 Avenue

Area Edmonton
Subdivision Summerlea
City Edmonton

County ALBERTA

Province AB

Postal Code T5T 3W6

#### **Exterior**

Exterior Wood, Vinyl
Exterior Features See Remarks

Roof Asphalt Shingles

Construction Wood, Vinyl

Foundation Concrete Perimeter