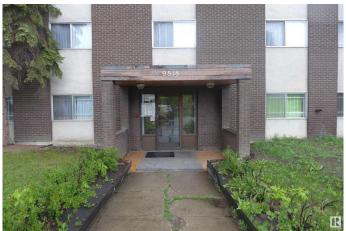

## \$4,200,000

0 Bedroom, 0.00 Bathroom, Multi-Family Commercial on 0.00 Acres

Strathcona, Edmonton, AB

A GREAT INVESTMENT! AN APARTMENT BUILDING WITH 28 RENTAL UNTS ON WHYTE AVENUE AND WITH AN ELEVATOR. A good mix of suites with 1 bachelor; 15 one bedroom; 9 two bedroom and 3 three bedroom. A well maintained building that is close to everything: the U of A; hospitals; shopping; medical/dental; restaurants; farmer's market. There are 28 energized parking stalls. Most suites have balconies. Hot water tank replaced Nov, 2024; sewer line replaced Nov, 2024; storm drain line replaced; boiler replaced Nov 2015. Fibre optics installed into building. Potential for increased rents. Long time owners of the property. Self-managed.

### **Exterior**

Exterior Brick, Stucco, Wood Frame Construction Brick, Stucco, Wood Frame