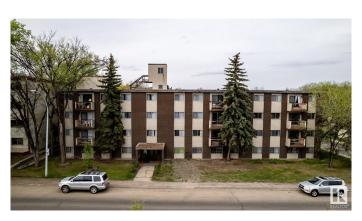

# \$4,200,000 - 9818 82 Avenue, Edmonton

MLS® #E4443684

## \$4,200,000

0 Bedroom, 0.00 Bathroom, Multi-Family Commercial on 0.00 Acres

Strathcona, Edmonton, AB

A GREAT INVESTMENT! AN APARTMENT BUILDING WITH 28 RENTAL UNTS ON WHYTE AVENUE AND WITH AN ELEVATOR. A good mix of suites with 1 bachelor; 15 one bedroom; 9 two bedroom and 3 three bedroom. A well maintained building that is close to everything: the U of A; hospitals; shopping; medical/dental; restaurants; farmer's market. There are 28 energized parking stalls. Most suites have balconies. Hot water tank replaced Nov, 2024; sewer line replaced Nov, 2024; storm drain line replaced; boiler replaced Nov 2015. Fibre optics installed into building. Potential for increased rents. Long time owners of the property. Self-managed.

Built in 1968