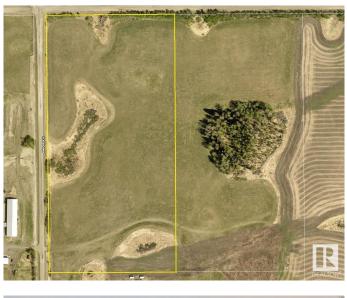

#### \$414,900

0 Bedroom, 0.00 Bathroom, Rural on 19.99 Acres

None, Rural Strathcona County, AB

Located 10 minutes from town and minutes to Ardrossan schools, this 19.99 acre parcel offers gently rolling land, country views, and beautiful conservation areas. The land offers multiple build sites with possible walkout sites. There is also 600 metres of post and rail fencing along with a 30'x50' (approximate) garden area.