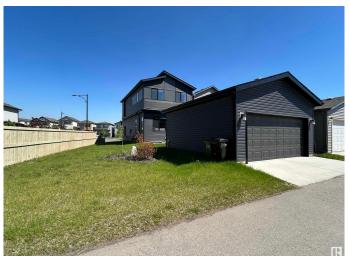

### \$4,200

3 Bedroom, 2.50 Bathroom, 1,636 sqft Rental on 0.00 Acres

Maple Crest, Edmonton, AB

This home has everything for your growing family. Spacious and open concept floor plan. Main floor features a back living room with large windows and a cozy electric fireplace, dining room and kitchen with stone countertops, centre island, pantry and stainless steal appliances. Upstairs features 3 bedrooms including the primary with an ensuite bathroom and walk in closet. Convenient second floor laundry two other good size bedrooms and full bath. Side entrance to a potential basement suite. Situated in a quiet street, with plenty of room in backyard and double garage. Close to all amenities including schools, shopping, movie theatres, rec centre, restaurants, and major transportation routes like the Edmonton Ring road Anthony Henday Drive and the Whitemud.

### **Amenities**

Parking Double Garage Detached

Interior

Appliances Dishwasher-Built-In, Dryer, Refrigerator, Stove-Electric, Washer