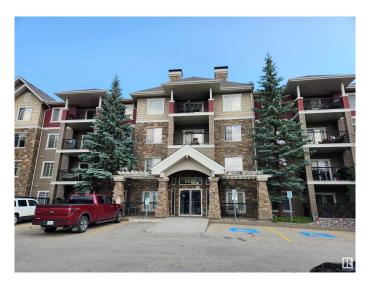

# \$230,000 - 123 2098 Blackmud Creek Drive, Edmonton

MLS® #E4443263

#### \$230,000

2 Bedroom, 2.00 Bathroom, 862 sqft Condo / Townhouse on 0.00 Acres

Blackmud Creek, Edmonton, AB

Are you looking for a condo in the south side? The Tradition at Southbrook is located just off Ellerslie Rd, close to schools, parks and walking trails. Main floor condo offers 2 bedrooms and 2 bathrooms. Primary bedroom offers a walk-through closets and an 3 pcs ensuite. The living room has a corner gas fireplace and stacking washer and dryer. Underground heated parking comes with the condo. Come life the condo life style.

#### **Essential Information**

MLS® # E4443263 Price \$230,000

Bedrooms 2 Bathrooms 2.00

Full Baths 2

Square Footage 862

Acres 0.00 Year Built 2004

Type Condo / Townhouse

Sub-Type Lowrise Apartment