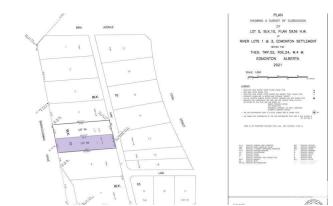

### \$1,025,000

0 Bedroom, 0.00 Bathroom, Single Family on 0.00 Acres

Windsor Park (Edmonton), Edmonton, AB

47'x190' VACANT LOT. Flat, development ready site. No ASBESTOS, no demolition, just submit your plans to the city and BUILD. Listed for way less than the City of Edmonton tax assessment. With the potential for breathtaking views, located on one of Edmonton's most iconic drives.. this one is a no brainer. The large 47' frontage allows for a full sized house and the 190 foot backyard offers tons of potential with room for a green space, huge back patio, plus a triple car garage and even an over the garage suite, all with room to spare on this massive 835 Sq M lot. DO NOT MISS YOUR CHANCE!

## **Community Information**

| Address     | 8715 Saskatchewan Drive |
|-------------|-------------------------|
| Area        | Edmonton                |
| Subdivision | Windsor Park (Edmonton) |

| City        | Edmonton |
|-------------|----------|
| County      | ALBERTA  |
| Province    | AB       |
| Postal Code | T6G 2A9  |