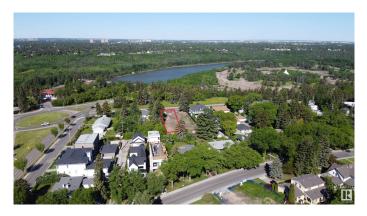

# \$1,025,000 - 8715 Saskatchewan Drive, Edmonton

MLS® #E4443134

### \$1,025,000

0 Bedroom, 0.00 Bathroom, Single Family on 0.00 Acres

Windsor Park (Edmonton), Edmonton, AB

47'x190' VACANT LOT. Flat, development ready site. No ASBESTOS, no demolition, just submit your plans to the city and BUILD. Listed for way less than the City of Edmonton tax assessment. With the potential for breathtaking views, located on one of Edmonton's most iconic drives.. this one is a no brainer. The large 47' frontage allows for a full sized house and the 190 foot backyard offers tons of potential with room for a green space, huge back patio, plus a triple car garage and even an over the garage suite, all with room to spare on this massive 835 Sq M lot. DO NOT MISS YOUR CHANCE!

#### Exterior

Exterior Features Back Lane, Flat Site, Hillside, Level Land, No Through Road, Playground Nearby, Private Setting, Public Transportation, Ravine View, River View