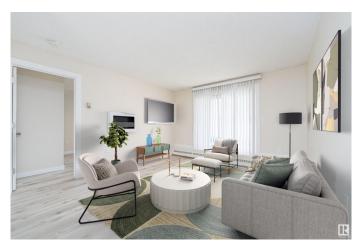

# \$170,000

2 Bedroom, 2.00 Bathroom, 829 sqft Condo / Townhouse on 0.00 Acres

Terra Losa, Edmonton, AB

Welcome to this freshly renovated, 2-bed, 2-bath ground-floor condo in the heart of Terra Losa! This bright, open unit offers a spacious layout with a large primary suite, walk-in closet, and private ensuite. Enjoy the Modern kitchen with under light cabinets, in-suite laundry, and generous natural light throughout. Step outside to a private patio and take advantage of nearby walking trails, scenic ponds, and parks. Located just steps from West Edmonton shopping, restaurants, public transportation, and more. Condo includes energized parking. Quick possession availableâ€"move in ready!