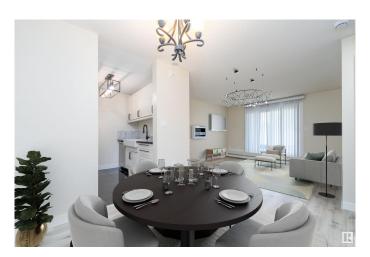

# \$170,000

2 Bedroom, 2.00 Bathroom, 829 sqft Condo / Townhouse on 0.00 Acres

Terra Losa, Edmonton, AB

Welcome to this freshly renovated, 2-bed, 2-bath ground-floor condo in the heart of Terra Losa! This bright, open unit offers a spacious layout with a large primary suite, walk-in closet, and private ensuite. Enjoy the Modern kitchen with under light cabinets, in-suite laundry, and generous natural light throughout. Step outside to a private patio and take advantage of nearby walking trails, scenic ponds, and parks. Located just steps from West Edmonton shopping, restaurants, public transportation, and more. Condo includes energized parking. Quick possession availableâ€"move in ready!