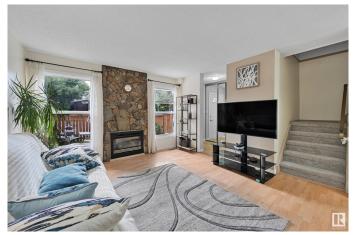

## \$239,900

3 Bedroom, 1.50 Bathroom, 1,028 sqft Condo / Townhouse on 0.00 Acres

Ormsby Place, Edmonton, AB

Welcome to this RENOVATED 3 bedroom corner townhouse in a premium location. This dream home. Once inside, you'll be awed by the stunning Open concept main floor, with Kitchen boasts beautiful cabinets, Quartz Counters, plenty of drawers, Stainless appliances. Laminate Open to the dining room & the living room featuring a gas fireplace. The upper floor has 3 Bedrooms, the large master bedroom, 2 more good sized bedrooms and Bathroom featuring a stunning tile & glass shower, granite counters. Fully Finished Basement with a spacious Rec Room, Den and a Laundry room. TWO Tandem Parking Stalls. Low condo fee includes Snow Removal, lawn care. Close to schools, shopping, restaurants, parks, amenities and more. MOVE IN READY!

### Interior

Appliances Air Conditioner-Window, Dishwasher-Built-In, Dryer, Refrigerator,

Stove-Countertop Electric, Washer

Heating Forced Air-1, Natural Gas

Stories 3

Has Basement Yes

Basement Full, Finished