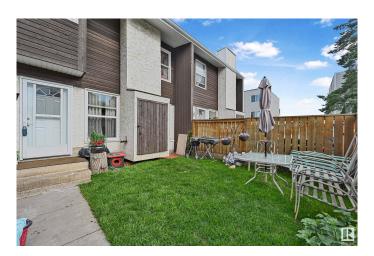

## \$239,900

3 Bedroom, 1.50 Bathroom, 1,028 sqft Condo / Townhouse on 0.00 Acres

Ormsby Place, Edmonton, AB

Welcome to this RENOVATED 3 bedroom corner townhouse in a premium location. This dream home. Once inside, you'll be awed by the stunning Open concept main floor, with Kitchen boasts beautiful cabinets, Quartz Counters, plenty of drawers, Stainless appliances. Laminate Open to the dining room & the living room featuring a gas fireplace. The upper floor has 3 Bedrooms, the large master bedroom, 2 more good sized bedrooms and Bathroom featuring a stunning tile & glass shower, granite counters. Fully Finished Basement with a spacious Rec Room, Den and a Laundry room. TWO Tandem Parking Stalls. Low condo fee includes Snow Removal, lawn care. Close to schools, shopping, restaurants, parks, amenities and more. MOVE IN READY!

#### **Exterior**

Exterior Wood, Vinyl

Exterior Features Schools, Shopping Nearby

Roof Asphalt Shingles

Construction Wood, Vinyl

Foundation Concrete Perimeter