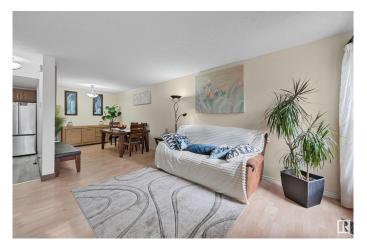

## \$239,900

3 Bedroom, 1.50 Bathroom, 1,028 sqft Condo / Townhouse on 0.00 Acres

Ormsby Place, Edmonton, AB

Welcome to this RENOVATED 3 bedroom corner townhouse in a premium location. This dream home. Once inside, you'll be awed by the stunning Open concept main floor, with Kitchen boasts beautiful cabinets, Quartz Counters, plenty of drawers, Stainless appliances. Laminate Open to the dining room & the living room featuring a gas fireplace. The upper floor has 3 Bedrooms, the large master bedroom, 2 more good sized bedrooms and Bathroom featuring a stunning tile & glass shower, granite counters. Fully Finished Basement with a spacious Rec Room, Den and a Laundry room. TWO Tandem Parking Stalls. Low condo fee includes Snow Removal, lawn care. Close to schools, shopping, restaurants, parks, amenities and more. MOVE IN READY!