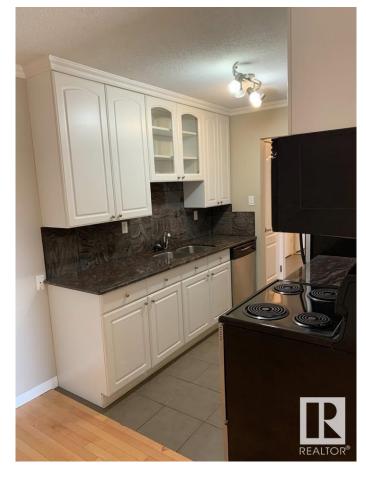

### \$159,900

1 Bedroom, 1.00 Bathroom, 711 sqft Condo / Townhouse on 0.00 Acres

Strathcona, Edmonton, AB

Amazing TOP FLOOR One-bedroom
APARTMENT in Old Strathcona within walking distance to the trendy district of Whyte Ave,
Old Strathcona farmers market and the UofA.
Heat, water, In-suite laundry, energized parking stall, modern galley style kitchen with loads of cabinets, Hardwood flooring and a large balcony to name a few amazing details this apartment has to offer. Perfect investment property for that Savvy investor or ideal location for students going to UofA.

## Interior

Appliances Dishwasher-Built-In, Euro Washer/Dryer Combo, Microwave Hood Fan,

Refrigerator, Stove-Electric

Heating Baseboard, Water