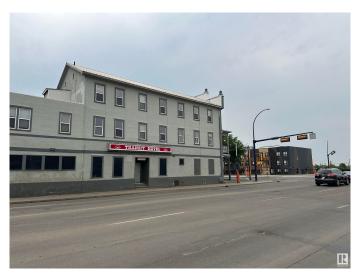

## \$2,900,000

0 Bedroom, 0.00 Bathroom, Land Commercial on 0.00 Acres

Belvedere, Edmonton, AB

ATTENTION INVESTORS and **DEVELOPERS! HIGH EXPOSURE** MIXED-USE COMMERCIAL DEVELOPMENT LAND TOTALLING 5 LOTS in a rapidly expanding North Central Edmonton corner strategically located steps from the Yellowhead Highway with direct access to Fort Road. This high-profile corner land offers seamless connectivity to all amenities with a quick and easy commute to all main highways. Tremendous opportunity for mixed-use commercial developments and Multi-family projects with high visibility, strong traffic exposure, and excellent accessibility, this site is ideal for investors and developers looking to capitalize on a rapidly growing Community of Belvedere.