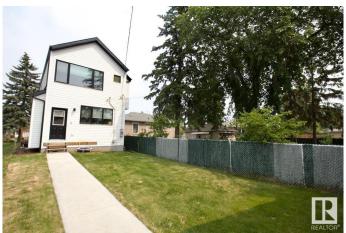

## \$2,275

3 Bedroom, 2.50 Bathroom, 1,871 sqft Rental on 0.00 Acres

Queen Mary Park, Edmonton, AB

Welcome Home! Wonderful Family Ready Home in Queen Mary Park. Central AC. Close to NAIT, Kingsway, Macewan, Rogers, 111 Ave, Royal Alex, AND so much more! Terrific floor plan. Detached double garage, back yard, huge floor plan, parking, and the list goes on. Large open concept main floor with large entrance way. Tons of windows and natural light. Dining Area. Full kitchen with island, tons of cabinet, ample counter tops, and full appliances. Rear mud room with back entrance leads to yard and detached double garage with rear alley access. Main floor mud room with storage and closet space with half bathroom. Upper floor has 3 large bedrooms, 2 full bathrooms, walk in closets, flex space. Master bedroom with walk in closet and full ensuite bathrooms. Large plan with tons of space. Tenant only pays 70% of utilities.

## **Amenities**

Parking Double Garage Detached