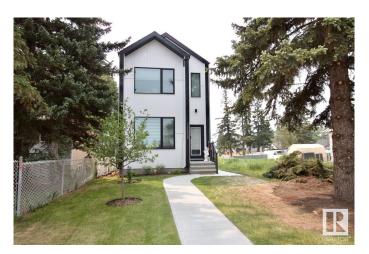

## \$2,275

3 Bedroom, 2.50 Bathroom, 1,871 sqft Rental on 0.00 Acres

Queen Mary Park, Edmonton, AB

Welcome Home! Wonderful Family Ready Home in Queen Mary Park. Central AC. Close to NAIT, Kingsway, Macewan, Rogers, 111 Ave, Royal Alex, AND so much more! Terrific floor plan. Detached double garage, back yard, huge floor plan, parking, and the list goes on. Large open concept main floor with large entrance way. Tons of windows and natural light. Dining Area. Full kitchen with island, tons of cabinet, ample counter tops, and full appliances. Rear mud room with back entrance leads to yard and detached double garage with rear alley access. Main floor mud room with storage and closet space with half bathroom. Upper floor has 3 large bedrooms, 2 full bathrooms, walk in closets, flex space. Master bedroom with walk in closet and full ensuite bathrooms. Large plan with tons of space. Tenant only pays 70% of utilities.

# **Community Information**

Address 11345 111 Avenue

Area Edmonton

Subdivision Queen Mary Park

City Edmonton
County ALBERTA

Province AB

Postal Code T5G 0C8