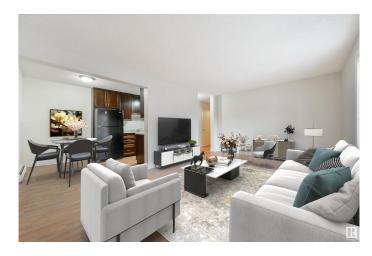

#### \$89,900

2 Bedroom, 1.00 Bathroom, 722 sqft Condo / Townhouse on 0.00 Acres

Boyle Street, Edmonton, AB

Close to Jasper Ave, Rogers Place and the river valley, this location is unbeatable! This turn key condo has been recently updated with fresh paint and is ready for it's new owner! This home features a galley kitchen with modern cabinets and a dedicated dining area. The living room is large with plenty of room and many potential layout options for your furniture. Enjoy a spacious master bedroom and second bedroom, ideal for roommates, young families or a home office space. The 4 pc bath completes this space. Enjoy BBQing and your morning coffee from your East facing balcony. This unit comes with one stall and has plenty of street parking available. This location is ideal for young professionals who want to enjoy some of the city's best restaurants, events and recreation.