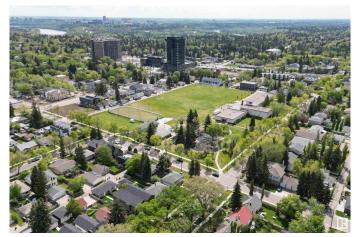

# \$1,280,000

0 Bedroom, 0.00 Bathroom, Land Commercial on 0.00 Acres

Grovenor, Edmonton, AB

In Grovenor, close to all new amenities and Glenora. Fantastic location facing Grovenor Community League Centre and Parks. Frontage 111 ft x 144.8 ft depth. Perfect parcel for several more single lots or multi-plex and laneway developments. Corner parcel 0.369 Acre in total, with side street and back alley access. 10403: 958 sf bungalow with 2 bedrooms, 1 full bath and partially finished basement. 10407: 958 sf bungalow with 3 bedrooms, 2 full baths, finished basement and single detached garage. Great cash flow and tenants pay utilities. Both houses with long term tenants. Perfect neighborhood. Convenient for commute. Both lots are to be sold together. Serious inquiries only.

# **Community Information**

Address 10403 10407 144 Street

Area Edmonton
Subdivision Grovenor
City Edmonton
County ALBERTA

Province AB

Postal Code T5N 2V5