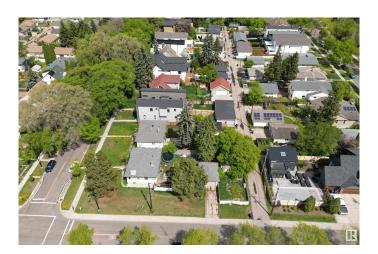

# \$1,280,000

0 Bedroom, 0.00 Bathroom, Land Commercial on 0.00 Acres

Grovenor, Edmonton, AB

In Grovenor, close to all new amenities and Glenora. Fantastic location facing Grovenor Community League Centre and Parks. Frontage 111 ft x 144.8 ft depth. Perfect parcel for several more single lots or multi-plex and laneway developments. Corner parcel 0.369 Acre in total, with side street and back alley access. 10403: 958 sf bungalow with 2 bedrooms, 1 full bath and partially finished basement. 10407: 958 sf bungalow with 3 bedrooms, 2 full baths, finished basement and single detached garage. Great cash flow and tenants pay utilities. Both houses with long term tenants. Perfect neighborhood. Convenient for commute. Both lots are to be sold together. Serious inquiries only.

# **Community Information**

Address 10403 10407 144 Street

Area Edmonton
Subdivision Grovenor
City Edmonton
County ALBERTA

Province AB

Postal Code T5N 2V5