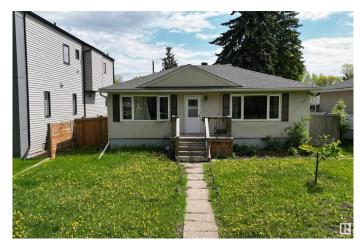

# \$1,280,000

0 Bedroom, 0.00 Bathroom, Land Commercial on 0.00 Acres

Grovenor, Edmonton, AB

In Grovenor, close to all new amenities and Glenora. Fantastic location facing Grovenor Community League Centre and Parks. Frontage 111 ft x 144.8 ft depth. Perfect parcel for several more single lots or multi-plex and laneway developments. Corner parcel 0.369 Acre in total, with side street and back alley access. 10403: 958 sf bungalow with 2 bedrooms, 1 full bath and partially finished basement. 10407: 958 sf bungalow with 3 bedrooms, 2 full baths, finished basement and single detached garage. Great cash flow and tenants pay utilities. Both houses with long term tenants. Perfect neighborhood. Convenient for commute. Both lots are to be sold together. Serious inquiries only.

## **Exterior**

Exterior Stucco, Wood, Wood Frame

Roof Asphalt Shingles

Construction Stucco, Wood, Wood Frame